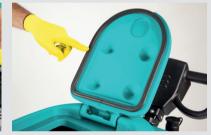

8. Remove the brushes and verify that both sets are in good condition. If too worn replace them.

9. Empty and rinse out the recovery tank.

10. Check that the gaskets in the tank lid are in good condition.