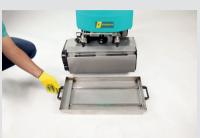

5. Prepare the brush washing tray, fill it with water up to the level indicated by the bars in the base of the tray.

6. Wash the brush head and the brushes (both PPL and Tynex) using the tray.

7. Activate the vacuum motor. The water picked up from the tray will clean the vacuum channel.