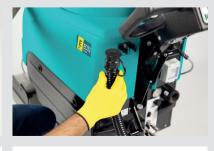

16. If the internal debris vacuum system has been used, substitute the paper bag.

17. If the squeegee has been used, clean it and check the blades for wear (TOP version only).

18. Check that the vacuum hose and drain hose are intact.