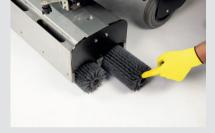

5. Prepare the brush washing tray, fill it with water up to the level indicated by the bars in the base of the tray.

6. Wash the brush head and the brushes (both PPL and Tynex) using the tray.

7. Activate the vacuum motor. The water picked up from the tray will clean the vacuum channel.

8. Remove the brushes and verify that both sets are in good condition. If too worn replace them.

9. Empty and rinse out the recovery tank.

10. Check that the gaskets in the tank lid are in good condition.