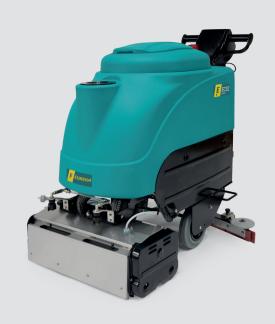

## MAINTENANCE SCHEDULE

The EC52 Escalator Cleaner is a machine designed to clean escalators and moving walkways (horizontal and inclined). In these specific applications it is not always necessary to operate the machine on a daily basis, we therefore recommend that the maintenance checks listed here below are carried out at the end of each use.