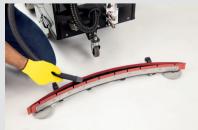

16. If the internal debris vacuum system has been used, substitute the paper bag.

17. If the squeegee has been used, clean it and check the blades for wear (TOP version only).

18. Check that the vacuum hose and drain hose are intact.