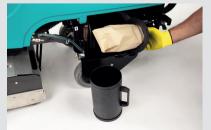

16. If the internal debris vacuum system has been used, substitute the paper bag.

17. If the squeegee has been used, clean it and check the blades for wear (TOP version only).

18. Check that the vacuum hose and drain hose are intact.