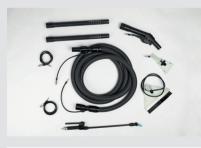

11. Clean the vacuum 12. Empty and rinse filter.

out the solution tank.

13. Clean the solution filter.

14. Remove and clean the solution spray nozzles.

15. Clean the accessories, it used (TOP version only).