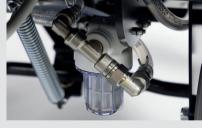

11. Clean the vacuum 12. Empty and rinse filter.

out the solution tank.

13. Clean the solution filter.

14. Remove and clean the solution spray nozzles.

15. Clean the accessories, it used (TOP version only).