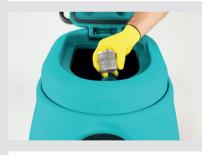

16. If the internal debris vacuum system has been used, substitute the paper bag.

17. If the squeegee has been used, clean it and check the blades for wear (TOP version only).

18. Check that the vacuum hose and drain hose are intact.