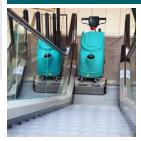

## FAST, SIMPLE, EFFECTIVE, AND RELIABLE

In a matter of minutes, the EC52 sweeps, washes, dries, and polishes any type of escalator and travelator.

#### Perfectly clean escalators in less than an hour!

The revolutionary design of the EC52 enables you to work in 2 phases, dry and wet.

The dry sweep cycle removes stones, sand and any other deposits from the grooves in the treads and from between the steps and the side balustrade.

# **EDGE2EDGE® TECHNOLOGY** Close cleaning right up to the escalator's balustrade, no matter of the width of the steps.

#### **SURFACES**

Escalators, travelators, moving walk ways, moving sidewalks, horizontal escalators, and small floor areas.

|                                     | EC52                 |
|-------------------------------------|----------------------|
| CLEANING PATH                       | 510 mm               |
| SOLUTION TANK                       | 35 litri             |
| RECOVERY TANK                       | 35 litri             |
| BRUSH PRESSURE                      | 30 kg                |
| WEIGHT                              | 112 kg               |
| DIMENSIONS without squeegee (lxwxh) | 1.200 x 580 x 920 mm |
| SQUEEGEE WIDTH                      | 780 mm               |