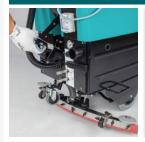

The EC52 brush deck is protected by a stainless-steel casing which protects the machine and creates a vacuum chamber around the brushes, maximizing residue pick up.

With its Edge2Edge® technology, the EC52 cleans escalators and moving walkways from side to side no matter the width. The brush deck is fitted with thin spacers on one side, which allow the brushes to be placed flush with the balustrade. The brush deck then simply rotates 180° to clean the opposite side of the escalator with the same precision.

#### **VACUUM CHAMBER IN STAINLESS STEEL**

The brush deck's protective casing, in stainless steel, safeguards its components from accidental impact and creates an efficient vacuum chamber that guarantees complete pick up of water and debris.

#### **BRUSHES IN PPL AND TYNEX**

Interchangeable, according to the characteristics of the steps, the dirt, and the choice of cleaning mode.