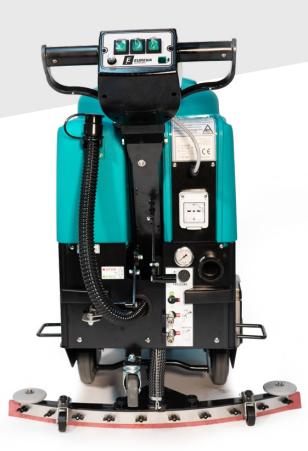

#### HIGH CAPACITY TANKS, EASY TO INSPECT

Extend up time and make cleaning the machine after operation simpler.

#### **VACUUM CHAMBER IN STAINLESS STEEL**

The brush deck's protective casing, in stainless steel, safeguards its components from accidental impact and creates an efficient vacuum chamber that guarantees complete pick up of water and debris.

#### **VERSIONS**

TOP (230/50; 110/60; 230/60) - full optional / BASE (230/50; 110/60; 230/60)