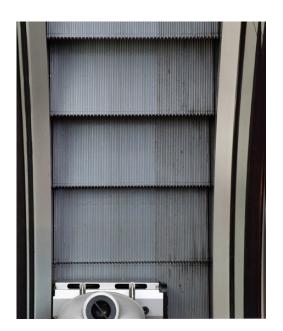

#### Perfectly clean escalators in less than an hour!

The revolutionary design of the EC52 enables you to work in 2 phases, dry and wet.

The dry sweep cycle removes stones, sand and any other deposits from the grooves in the treads and from between the steps and the side balustrade.

The wet cycle guarantees the removal of stains and encrustations thanks to the combined action of the detergent

solution, which is sprayed directly onto the steps, and the special PPL brushes that ensure deep cleaning without scratching the paint or coating on the escalator or travelator.

The EC52 brush deck is protected by a stainless-steel casing which protects the machine and creates a vacuum chamber around the brushes, maximizing residue pick up.

With its Edge2Edge® technology, the EC52 cleans escalators and moving walkways from side to side no matter the width. The brush deck is fitted with thin spacers on one side, which allow the brushes to be placed flush with the balustrade. The brush deck then simply rotates 180° to clean the opposite side of the escalator with the same precision.

# **EDGE2EDGE® TECHNOLOGY** Close cleaning right up to the escalator's balustrade, no matter of the width of the steps.