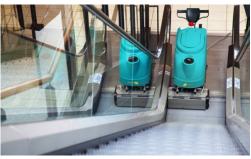

#### **VERSIONS**

TOP (230/50; 110/60; 230/60) - full optional / BASE (230/50; 110/60; 230/60)