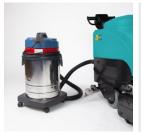

#### **OPTIONAL AUXILIARY VACUUM**

In particularly dusty environments the EC52 can be connected to an external vacuum.

#### **SCRUBBER-DRYER SQUEEGEE**

The EC52 TOP version includes a squeegee, making it possible to use the machine to scrub and dry small areas.