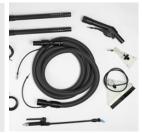

#### **COMPLETE ACCESSORY KIT**

The kit includes a spray gun for the pre-wash stage, and a tool to clean the risers. The kit is standard for the TOP version or is available as an optional for the BASE version.
The EC52 is the most complete, versatile, and competitive escalator cleaner on the market.