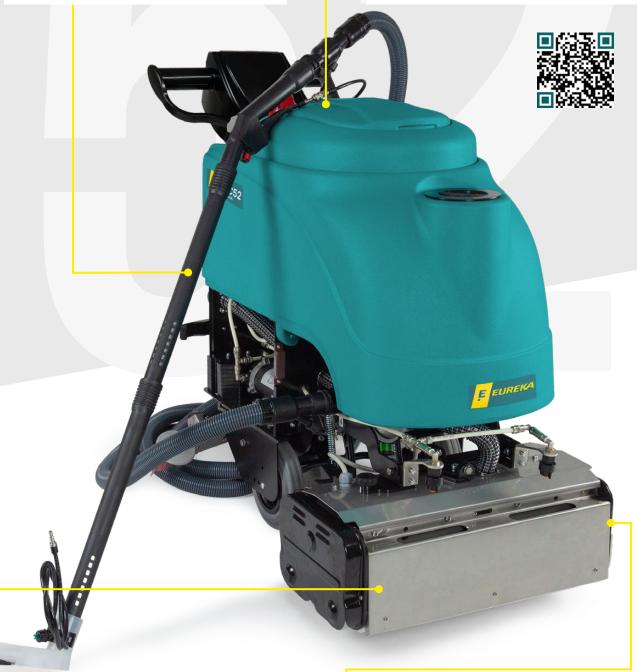

## FAST, SIMPLE, EFFECTIVE, AND RELIABLE

In a matter of minutes, the EC52 sweeps, washes, dries, and polishes any type of escalator and travelator.

#### Fast, simple, effective, and reliable

Compact and easy to handle, when in position, the EC52 escalator cleaner works autonomously, leaving the operator free to use cleaning time more productively.

The EC52 brush deck is protected by a stainless-steel casing which protects the machine and creates a vacuum chamber around the brushes, maximizing residue pick up.

With its Edge2Edge® technology, the EC52 cleans escalators and moving walkways from side to side no matter the width. The brush deck is fitted with thin spacers on one side, which allow the brushes to be placed flush with the balustrade. The brush deck then simply rotates 180° to clean the opposite side of the escalator with the same precision.

#### LIFTING HANDLES AND WHEELS FOR TRANSPORT

Agilely transport the machine to the work site, in any application