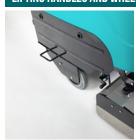

#### LIFTING HANDLES AND WHEELS FOR TRANSPORT

Agilely transport the machine to the work site, in any application

#### PLUS

DOUBLE BRUSH SYSTEM / EDGE2EDGE® TECHNOLOGY / HIGH CAPACITY + EASY TO INSPECT TANKS/CYLINDRICAL TYNEX OR PPL BRUSHES/HANDLES FOR LIFTING AND WHEELS TO TRANSPORT/OPTIONAL EXTERNAL VACUUM CLEANER / WORKS WITHOUT OPERATOR / USE AS A SCRUBBER-DRYER