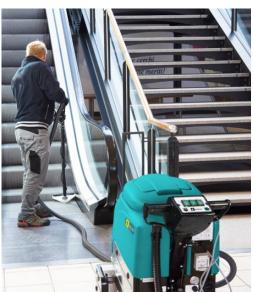

#### Fast, simple, effective, and reliable

Compact and easy to handle, when in position, the EC52 escalator cleaner works autonomously, leaving the operator free to use cleaning time more productively.

#### **WORKS AUTONOMOUSLY**

Once positioned, the machine works completely autonomously, and the user can therefore carry out other tasks in the vicinity, whilst supervising operation.