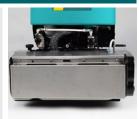

#### **VACUUM CHAMBER IN STAINLESS STEEL**

The brush deck's protective casing, in stainless steel, safeguards its components from accidental impact and creates an efficient vacuum chamber that guarantees complete pick up of water and debris.