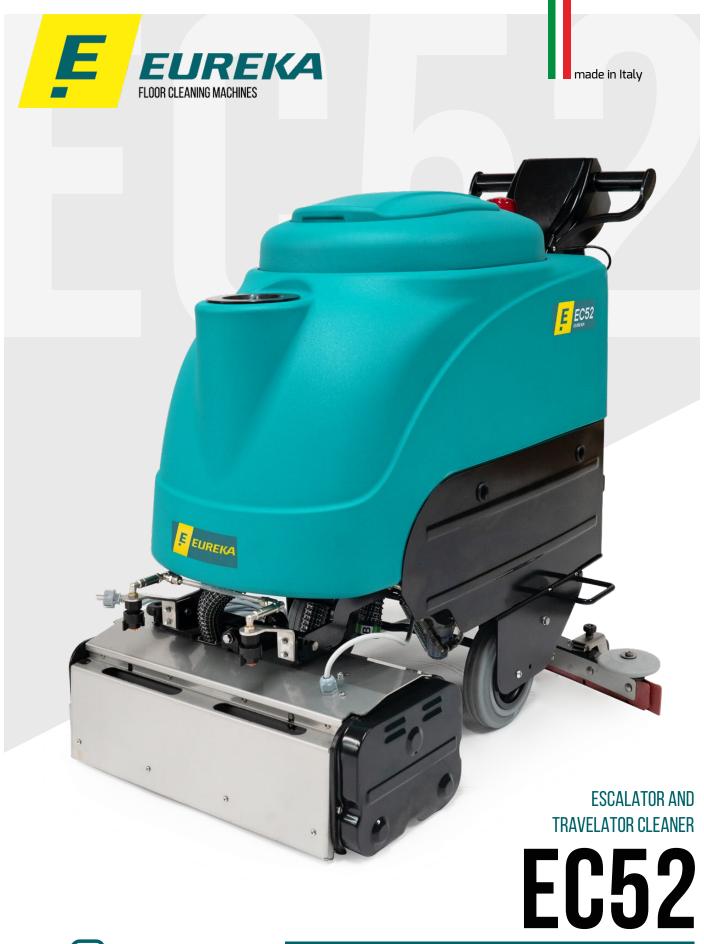

## FAST, SIMPLE, EFFECTIVE, AND RELIABLE

In a matter of minutes, the EC52 sweeps, washes, dries, and polishes any type of escalator and travelator.

# **EC52**

#### **ESCALATOR AND TRAVELATOR CLEANER**

#### Fast, simple, effective, and reliable

Compact and easy to handle, when in position, the EC52 escalator cleaner works autonomously, leaving the operator free to use cleaning time more productively.

The EC52 brush deck is protected by a stainless-steel casing which protects the machine and creates a vacuum chamber around the brushes, maximizing residue pick up.

With its Edge2Edge® technology, the EC52 cleans escalators and moving walkways from side to side no matter the width. The brush deck is fitted with thin spacers on one side, which allow the brushes to be placed flush with the balustrade. The brush deck then simply rotates 180° to clean the opposite side of the escalator with the same precision.

#### LIFTING HANDLES AND WHEELS FOR TRANSPORT

Agilely transport the machine to the work site, in any application